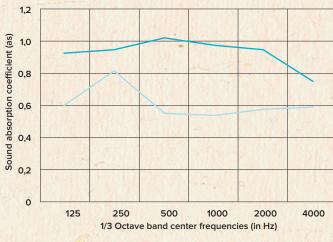

## ATMOphon EASYLINE 20/58/20

40 mm insulation Sound absorption class D NRC = 0,50

250 mm insulation Sound absorption class C NRC = 0,70