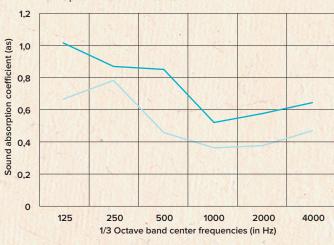

# **SOUND ABSORPTION COEFFICIENT**

Certified in accordance with DIN EN ISO 354:2003-12

## ATMOphon EASYLINE 20/58/20

40 mm insulation Sound absorption class D NRC = 0,50

250 mm insulation Sound absorption class C NRC = 0,70