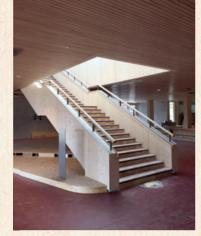

# Linear acoustic systems, perfectly installed.

ATMOphon EASYline is a freely configurable system which can be easily adapted to your specific requirements. Due to a considerable design flexibility you are able to freely choose slat dimensions, different gap sizes, colour and material. Thanks to the customization of the substructure at the factory, no assembly is necessary. The slats are fitted invisibly without the use of any tools. Lengths up to 6 m, flush fitting installation of the longitudinal joints without additional connecting elements and the mounting on compatible carrier material make the system suitable for any architectural environment. Acoustic absorbers are integrated in line with the strips of the substructure.

Modern acoustics implemented in the most efficient way.