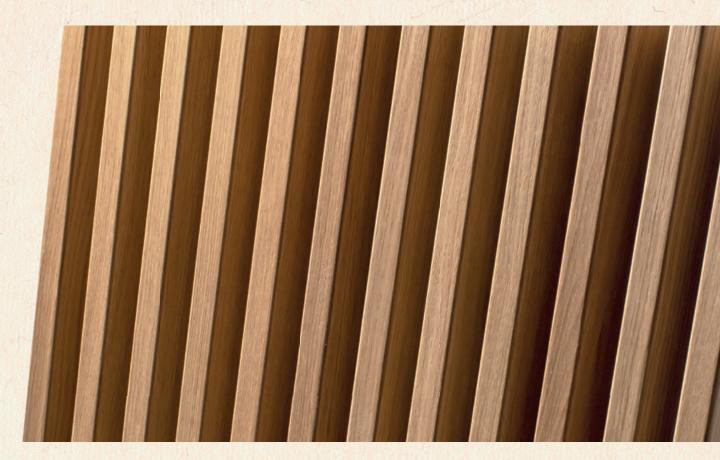

# Linear acoustic systems, perfectly installed.

ATMOphon EASYline is a freely configurable system which can be easily adapted to your specific requirements. Due to a considerable design flexibility you are able to freely choose slat dimensions, different gap sizes, colour and material. Thanks to the customization of the substructure at the factory, no assembly is necessary. The slats are fitted invisibly without the use of any tools. Lengths up to 6 m, flush fitting installation of the longitudinal joints without additional connecting elements and the mounting on compatible carrier material make the system suitable for any architectural environment. Acoustic absorbers are integrated in line with the strips of the substructure.