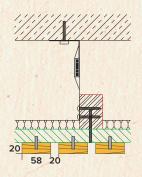

## ATMOphon EASYLINE 20/58/20

40 mm insulation Sound absorption class D NRC = 0,50

250 mm insulation Sound absorption class C NRC = 0,70