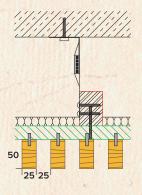

## ATMOphon EASYLINE 25/25/50

40 mm insulation Sound absorption class C 250 mm mm insulation Sound absorption class A NRC = 0,90