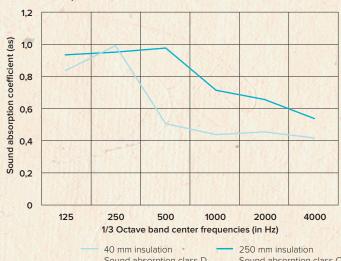

## ATMOphon EASYLINE 25/25/50

40 mm insulation Sound absorption class C 250 mm mm insulation Sound absorption class A NRC = 0,90