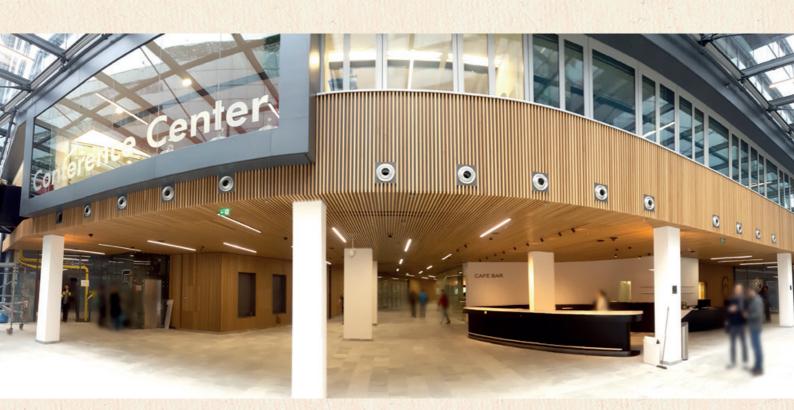

# Linear acoustic systems, perfectly installed.

ATMOphon EASYline is a freely configurable system which can be easily adapted to your specific requirements. Due to a considerable design flexibility you are able to freely choose slat dimensions, different gap sizes, colour and material. Thanks to the customization of the substructure at the factory, no assembly is necessary. The slats are fitted invisibly without the use of any tools. Lengths up to 6 m, flush fitting installation of the longitudinal joints without additional connecting elements and the mounting on compatible carrier material make the system suitable for any architectural environment. Acoustic absorbers are integrated in line with the strips of the substructure.

Modern acoustics implemented in the most efficient way.