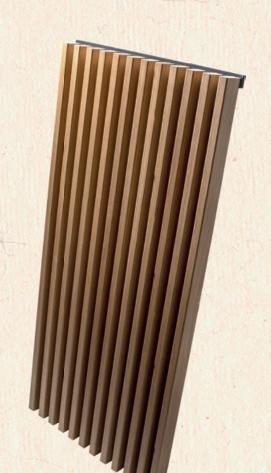

# Linear acoustic systems, perfectly installed.

ATMOphon EASYline is a freely configurable system which can be easily adapted to your specific requirements. Due to a considerable design flexibility you are able to freely choose slat dimensions, different gap sizes, colour and material. Thanks to the customization of the substructure at the factory, no assembly is necessary. The slats are fitted invisibly without the use of any tools. Lengths up to 6 m, flush fitting installation of the longitudinal joints without additional connecting elements and the mounting on compatible carrier material make the system suitable for any architectural environment. Acoustic absorbers are integrated in line with the strips of the substructure.