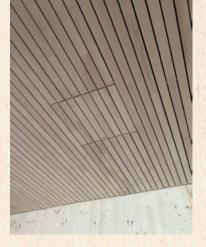

# Linear acoustic systems, perfectly installed.

ATMOphon EASYline is a freely configurable system which can be easily adapted to your specific requirements. Due to a considerable design flexibility you are able to freely choose slat dimensions, different gap sizes, colour and material. Thanks to the customization of the substructure at the factory, no assembly is necessary. The slats are fitted invisibly without the use of any tools. Lengths up to 6 m, flush fitting installation of the longitudinal joints without additional connecting elements and the mounting on compatible carrier material make the system suitable for any architectural environment. Acoustic absorbers are integrated in line with the strips of the substructure.

Modern acoustics implemented in the most efficient way.