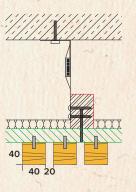

### ATMOphon EASYLINE 20/40/40

40 mm insulation Sound absorption class D NRC = 0,45

250 mm insulation Sound absorption class C NRC = 0,60a

A REGISTERED TRADEMARK OF ERSTEN ÖSTERREICHISCHEN TURN- UND SPORTGERÄTEFABRIK J.PLASCHKOWITZ VERTRIEBSGESELLSCHAFT M.B.H.